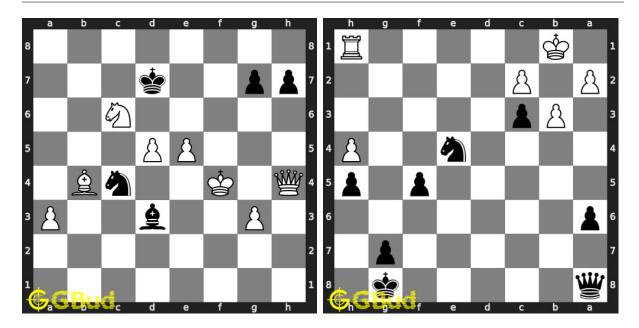

# Chess endgame puzzles 261 to 270

261. Opponent missed a checkmate. What will you do

Level: easy, Next Move: Black

Solution: https://gbud.in/gqggfc4

Level: medium, Next Solution: https://gbud.in/gqggfc4

#### 263. Mate in 2 moves

Level: hard, Next Move: Black Solution: https://gbud.in/gqggfc4

#### 264. Mate in 1 move

Level: easy, Next Move: White Solution: https://gbud.in/gqggfc4

262. Mate in 2 me

# 265. Checkmate after a decoy move

Level: medium, Next Move: Black Solution: https://gbud.in/gqggfc4

# 266. Your knight is threatened Wha

Level: easy, Next Move: White Solution: https://gbud.in/gqggfc4

#### 267. Mate in 2 moves

Level: medium, Next Move: White Solution: https://gbud.in/gqggfc4

#### 268. Mate in 3 moves

Level: hard, Next Move: Black Solution: https://gbud.in/gqggfc4

# 269. Mate in 1 move

Level: easy, Next Move: White Solution: https://gbud.in/gqggfc4

# 270. Mate in 2 moves

Level: medium, Next Move: Black Solution: https://gbud.in/gqggfc4

Figure 1: Solve other puzzles @ https://gbud.in/chsgppz