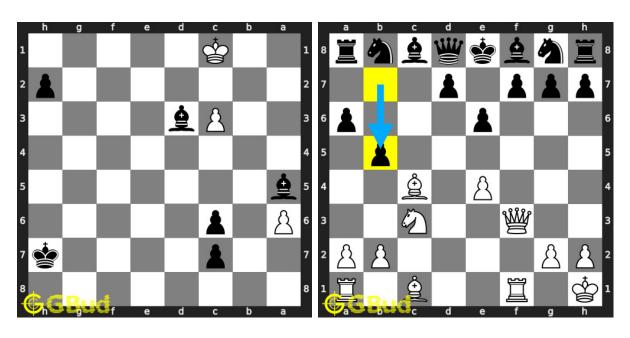

#### 263. Mate in 2 moves

Level: hard, Next Move: Black Solution: https://gbud.in/gqggfc4

#### 264. Mate in 1 move

Level: easy, Next Move: White Solution: https://gbud.in/gqggfc4

262. Mate in 2 me