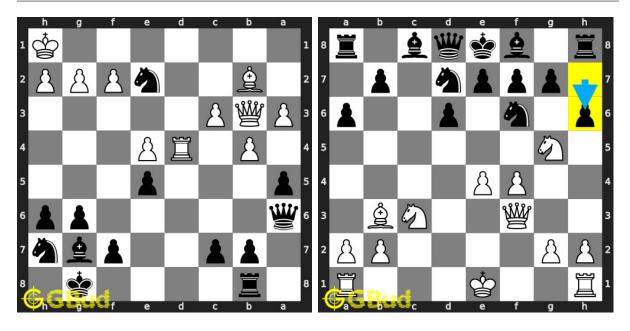

# 266. Your knight is threatened Wha

Level: easy, Next Move: White Solution: https://gbud.in/gqggfc4

#### 267. Mate in 2 moves

Level: medium, Next Move: White Solution: https://gbud.in/gqggfc4