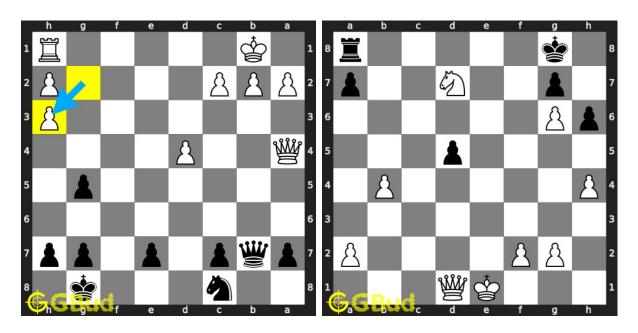

# Chess endgame puzzles 261 to 270

261. Opponent missed a checkmate. What will you do

Level: easy, Next Move: Black

Solution: https://gbud.in/gqggfc4

Level: medium, Next Solution: https://gbud.in/gqggfc4