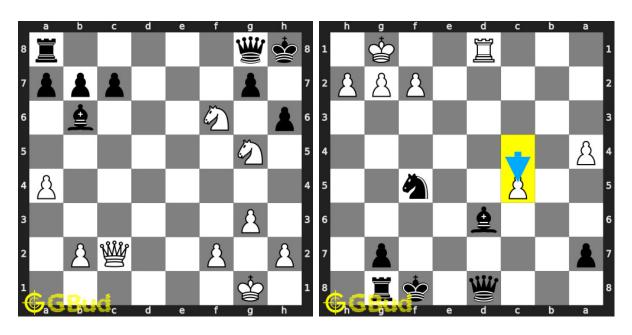

#### 268. Mate in 3 moves

Level: hard, Next Move: Black Solution: https://gbud.in/gqggfc4

# 269. Mate in 1 move

Level: easy, Next Move: White Solution: https://gbud.in/gqggfc4